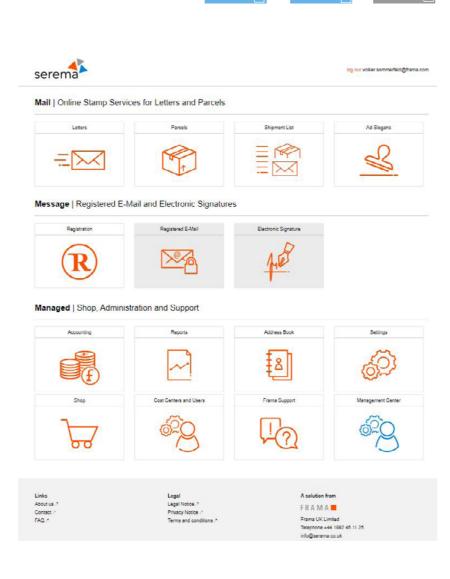

### serema mail

- Online postage handling (incl. payment solution)
- Track and trace for added value postal services
- One-click franking via favourites (most used values)

## serema message

- Registered Email<sup>TM</sup> services combined with one-click encryption
- Active tracking for sensitive emails
- Electronic signature solutions for PDFs and all Microsoft 365 and Office document types
- Email Outbound Security

# serema managed

- Reports for ePostage and digital stamps
- Administrator reports (for multi-user accounts)
- Shop (via API or Link)
- License management