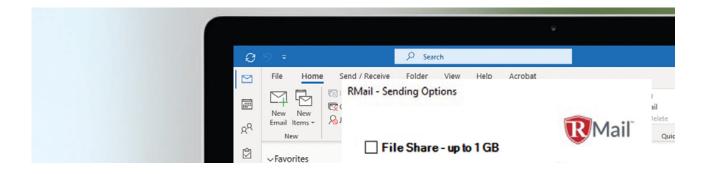

Frama RMail's LargeMail feature offers you the following options: Tracking and tracing, obtaining an auditable proof of compliance (Registered Receipt - as required by the UK GDPR article 5, paragraph 2), official time stamps and attachments with file sizes up to 1 GB. The recipient can download the files within 14 days (manageable). After this period, all files are deleted from the e-communications system securely and the download link expires.

You can configure the Add-In as you like. For example, you can customize the settings to enable LargeMail by default if the attachment size is larger than a maximum size in MB defined. This way, you can prevent hassles from emails that are too large for the recipient's inbox.