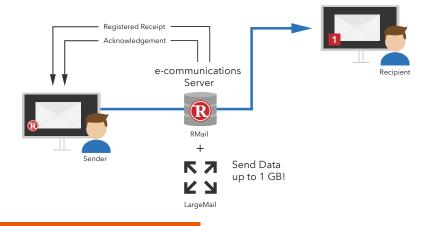

### Increased productivity with Frama RMail®: LargeMail and tools for email attachments

Unique: File Transfer Service with Registered Receipt™!

You don't have to send large attachments separately via FTP, file sharing services or similar. With Frama RMail you can send them directly through your standard email program. The recipient receives an automatically generated download link in the received email. Of course the entire transmission can be encrypted!

Frama RMail's LargeMail feature offers you the following options: Tracking and tracing, obtaining an auditable proof of compliance (Registered Receipt - as required by the UK GDPR article 5, paragraph 2), official time stamps and attachments with file sizes up to 1 GB. The recipient can download the files within 14 days (manageable). After this period, all files are deleted from the e-communications system securely and the download link expires.

#### Send large files securely via email

Email providers can only process between 10 and 20 MB for every sent or received message. Even if an email may still be within the sending server's limit, it is possible that the recipient's server may be unable to process it and rejects the message. Numerous services are available on the internet for sending large files. However, the files sent in this manner are stored on the servers of third party providers, accessible to everyone via web links. Nobody knows exactly when and if the files are deleted from the system.