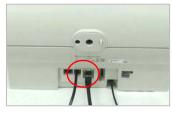

## 3. Connect power supply

Connect the power supply (right-angle plug) to the franking system, as shown.

# 4. Connect the cables

Connect from the left to the right:

- The scale cable
- The network cable