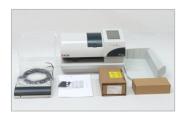

## 1. Unpack

Remove franking system, scales, consumables and cables from shipping box.