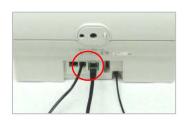

## 3. Connect power supply

Connect the power supply (right-angle plug) as shown to the franking system.

# 4. Connect the cables

Connect from the left to the right:

- The scales' cable
- The network cable.