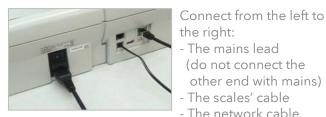

# 3. Connect the cables

### 4. Position the scales

Position the scales stand behind the franking system and place the

(do not connect the other end with mains)