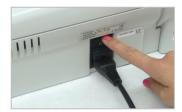

# 9. Switch on the franking system

Plug power cable in to mains. Switch the franking system on.