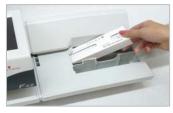

# 5. Insert the Label Box

scales on to it.

Insert the Label Box.

8. Position the catcher tray