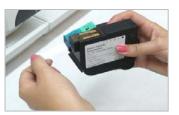

## 7. Prepare the Ink-Jet Cassette

Remove the two protector strips of the new Ink-Jet Cassette being careful not touch the gold coloured contact points.

#### 8. Insert the Ink-Jet Cassette

Cassette by pinching the grips of the new Ink-Jet Cassette and pushing it in to the franking machine.

Insert the new Ink-Jet