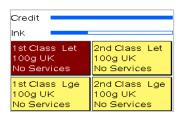

# **STACK WEIGHING**

#### 1. Sort the letters



Sort the letters according to the format.

#### 6. Frank the letter



Frank the letter, then remove next letter from stack.

### 2. Put the stack of letters on the scales



Put the stack of letters on the scales.

## 3. Determine the basic tariff



Determine the basic tariff of the letters.

# 4. Remove the letter



Remove first letter from the stack.

## 5. Calculation of postage value



The weight of the removed letter will be used to calculate the correct postage.

### Remark



To switch between single and stack weighing press:

- -Startmenu: "i"
- -Main Menu: "Devices"
- -Menu Devices: "Scale"
- "Scale SINGLE ITEM" or "Scale STACK" key to

activate the mode.