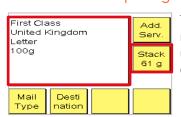

# 4. Remove the letter

Remove first letter from the stack.

## 5. Calculation of postage value

The weight of the removed letter will be used to calculate the correct postage.