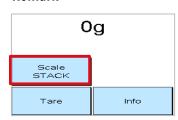

### Remark

To switch between single and stack weighing press:

- -Startmenu: "i"
- -Main Menu: "Devices"
- -Menu Devices: "Scale"
- "Scale SINGLE ITEM" or "Scale STACK" key to

activate the mode.